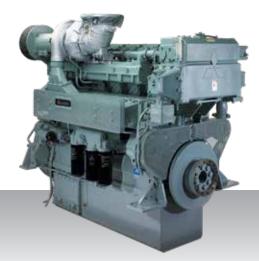

## S6R2-T2MPTK3

6-cylinder, 4-stroke, water-cooled diesel engine, with direct-injection, turbocharger, air-cooler, built-up heat exchanger and sea water pump.

Bore x stroke (mm) : 170 x 220 Displacement (l) : 29.96

## Rating

| kW  | bhp  | rpm  | Rating | Emission    |
|-----|------|------|--------|-------------|
| 691 | 927  | 1406 | HD     | IMO Tier II |
| 759 | 1018 | 1406 | MD     | IMO Tier II |

| Engine dimensions & dry weight |   |      |  |  |  |
|--------------------------------|---|------|--|--|--|
| L (mm)                         | : | 2105 |  |  |  |
| W (mm)                         | : | 1183 |  |  |  |
| H (mm)                         | : | 1695 |  |  |  |
| Dry weight (kg)                | : | 3130 |  |  |  |