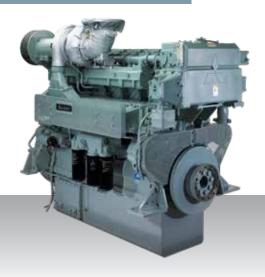

## S6R-T2MPTK

6-cylinder, 4-stroke, water-cooled diesel engine, with direct-injection, turbocharger, air-cooler, built-up heat exchanger and sea water pump.

Bore x stroke (mm) :  $170 \times 180$ Displacement (l) : 24.51

## Rating

| kW  | bhp | rpm  | Rating | Emission    |
|-----|-----|------|--------|-------------|
| 470 | 630 | 1600 | UCD    | IMO Tier II |
| 520 | 697 | 1650 | HD     | IMO Tier II |
| 605 | 811 | 1800 | MD     | IMO Tier II |

## Engine dimensions & dry weight

L (mm) : 2122 W (mm) : 1202 H (mm) : 1615 Dry weight (kg) : 2950

Dimensions and weight are based on standard configuration.