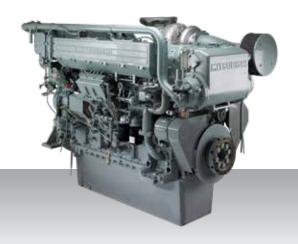

## S6A3-MPTK

6-cylinder, 4-stroke, water-cooled diesel engine, with direct-injection, turbocharger, air-cooler, built-up heat exchanger and sea water pump.

Bore x stroke (mm) : 150 x 175 Displacement (l) : 18.56

## Rating

| kW  | bhp | rpm  | Rating | Emission      |
|-----|-----|------|--------|---------------|
| 368 | 493 | 1840 | UCD    | not regulated |
| 405 | 543 | 1840 | UCD    | not regulated |
| 445 | 597 | 1900 | HD     | not regulated |

## Engine dimensions & dry weight

L (mm) : 2189 W (mm) : 1127 H (mm) : 1421 Dry weight (kg) : 2100

Dimensions and weight are based on standard configuration.