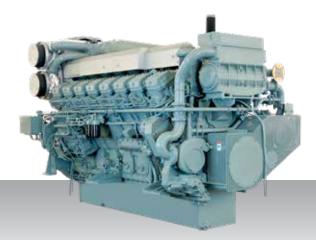

## S16R2-T2MPTK

16-cylinder, 4-stroke, water-cooled diesel engine, with direct-injection, turbocharger, air-cooler, built-up heat exchanger and sea water pump.

| Bore x stroke (mm) | : | 170 x 220 |
|--------------------|---|-----------|
| Displacement (l)   | : | 79.90     |

| Engine dimensions & dry weight |   |      |  |  |
|--------------------------------|---|------|--|--|
| L (mm)                         | : | 3065 |  |  |
| W (mm)                         | : | 1622 |  |  |
| H (mm)                         | : | 2030 |  |  |
| Dry weight (kg)                | : | 8000 |  |  |