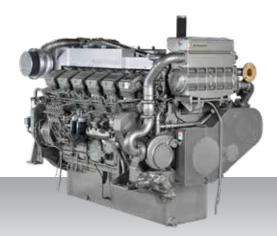

## S12R-T2MPTK

12-cylinder, 4-stroke, water-cooled diesel engine, with direct-injection, turbocharger, air-cooler, built-up heat exchanger and sea water pump.

| Bore x stroke (mm) | : | 170 x 180 |
|--------------------|---|-----------|
| Displacement (l)   | : | 49.03     |

| Engine dimensions & dry weight |   |      |  |  |
|--------------------------------|---|------|--|--|
| L (mm)                         | : | 2556 |  |  |
| W (mm)                         | : | 1622 |  |  |
| H (mm)                         | : | 1728 |  |  |
| Dry weight (kg)                | : | 5500 |  |  |