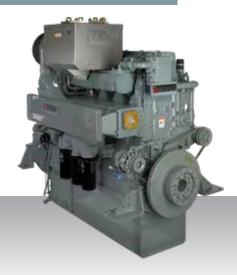

## S6R2-T2MPTK

6-cylinder, 4-stroke, water-cooled diesel engine, with direct-injection, turbocharger and air-cooler.

Bore x stroke (mm) :  $170 \times 220$ Displacement (l) : 29.96

## Engine dimensions & dry weight

L (mm) : 1811 W (mm) : 1108 H (mm) : 1694 Dry weight (kg) : 2960

Dimensions and weight are based on standard configuration.