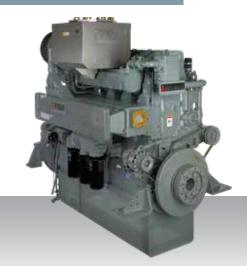

## S6R2-T2MPTAW3

6-cylinder, 4-stroke, water-cooled diesel engine, with direct-injection, turbocharger and air-cooler.

Bore x stroke (mm) : 170 x 220 Displacement (l) : 29.96

## Rating

| kW  | bhp | rpm  | Hz | Emission          | SCR system<br>IMO Tier III* |
|-----|-----|------|----|-------------------|-----------------------------|
| 610 | 818 | 1200 | 60 | IMO Tier II / III | SCR25                       |

\*For more information on our SCR systems, please see chapter SCR system specifications or visit our website <u>engine-genset.mhi.com</u>

| Engine dimensio | ns | & dry weight |
|-----------------|----|--------------|
| L (mm)          | :  | 1811         |
| W (mm)          | :  | 1108         |
| H (mm)          | :  | 1694         |
| Dry weight (kg) | :  | 2960         |